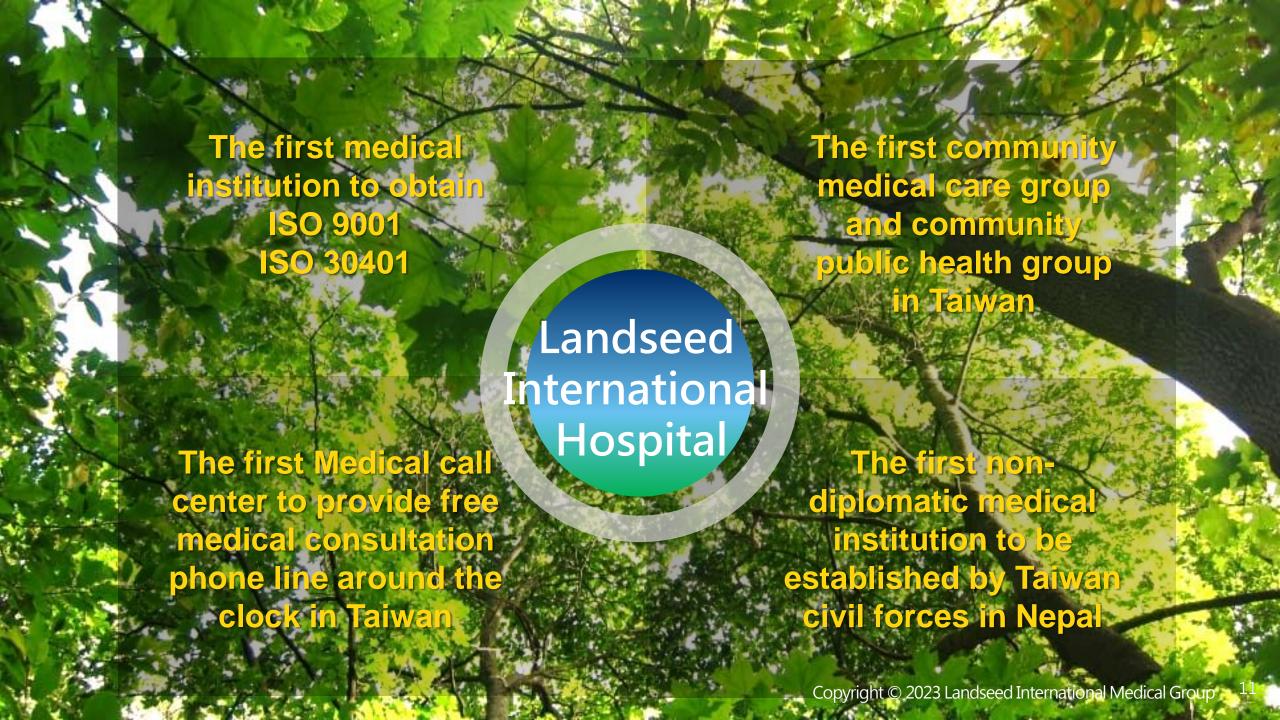

Awarded the world's first ISO 30401 Knowledge Management Verification Certificate for the healthcare industry by SGS.

**2022.01** Shanghai LANDSEED-Tokyo's second rehabilitation and training center has started its operation and management.