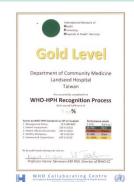

**2007** The World Health Organization (WHO) certified Landseed Hospital, Taiwan as a health-promoting hospital.

**2008** Landseed International Medical Group was awarded Shanghai's Excellent Taiwan-funded Enterprise Award.