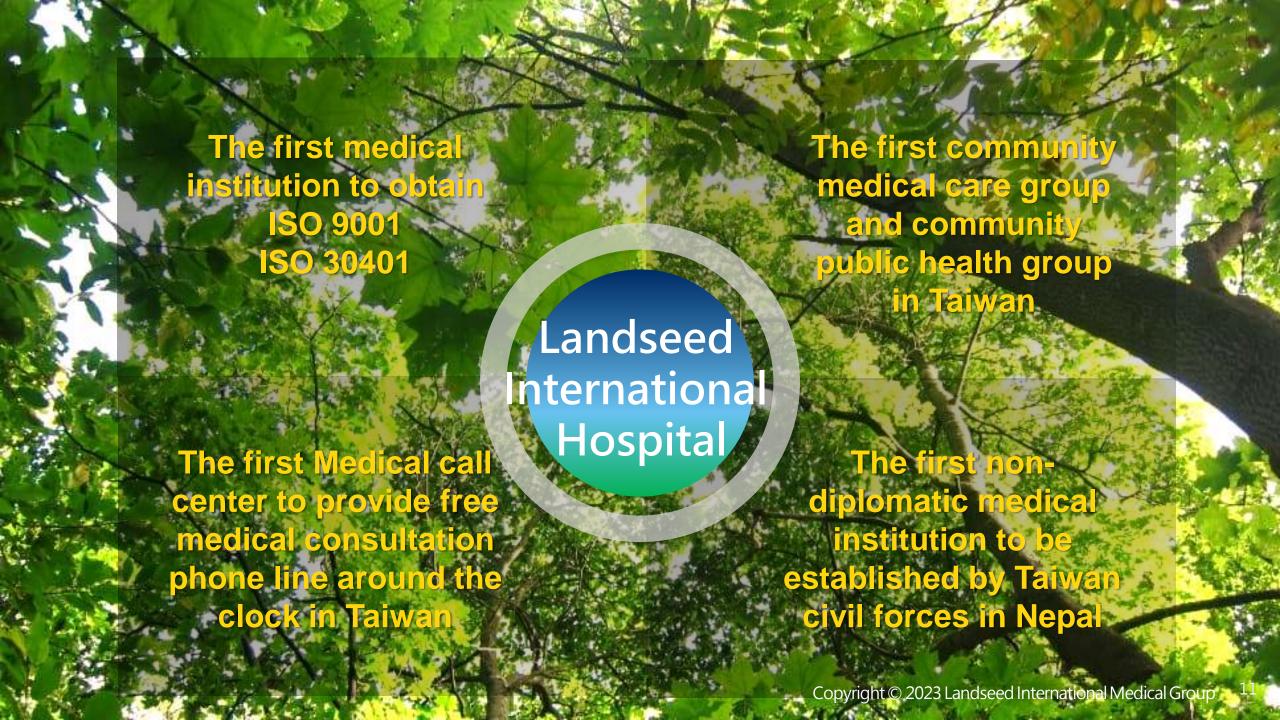

Awarded the world's first ISO 30401 Knowledge Management Verification Certificate for the healthcare industry by SGS.

**2022.01** Shanghai LANDSEED-Tokyo's second rehabilitation and training center has started its operation and management.